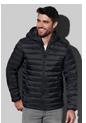

## Counterparts:

ST5420 Lux Padded Jacket

ST5520 **LUX PADDED JACKET** 

Padded jacket for women

shell and lining: 100% nylon

filling: 100% polyester down alternative

XS-3XL | Regular | 10 / carton

- **✓ EASY EMBROIDERY ACCESS TO FRONT LEFT PANEL**
- ✓ HALF-MOON IN BACK CENTRE FOR CUSTOMISATION
- **✓** HIGH-QUALITY SBS ZIPPERS
- **✓ INSIDE POCKET ON THE FRONT RIGHT**
- **✓ STOW-AWAY FUNCTION**
- **✓ FLUORINE AND PFC FREE**
- ✔ PREMIUM WOVEN SIZE LABEL IN THE COLLAR, TEAR-AWAY LABEL IN THE SIDE SEAM