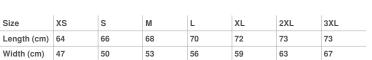

ST5420 Lux Padded Jacket





ST5520 **LUX PADDED JACKET** 

Padded jacket for women

shell and lining: 100% nylon

filling: 100% polyester down alternative

XS-3XL | Regular | 10 / carton

- **✓ EASY EMBROIDERY ACCESS TO FRONT LEFT PANEL**
- ✓ HALF-MOON IN BACK CENTRE FOR CUSTOMISATION
- **✓** HIGH-QUALITY SBS ZIPPERS
- **✓ INSIDE POCKET ON THE FRONT RIGHT**
- **✓ STOW-AWAY FUNCTION**
- **✓ FLUORINE AND PFC FREE**
- ✔ PREMIUM WOVEN SIZE LABEL IN THE COLLAR, TEAR-AWAY LABEL IN THE SIDE SEAM

Printing and embroidery options

DTF • Transfer • Embroidery finishing

The equipment used, printing materials and parameters can influence the result in different ways. Therefore, we recommend a preliminary test with the corresponding article for all printing or embroidery processes.



Size









The stated sizes above are subject to standard tolerances.