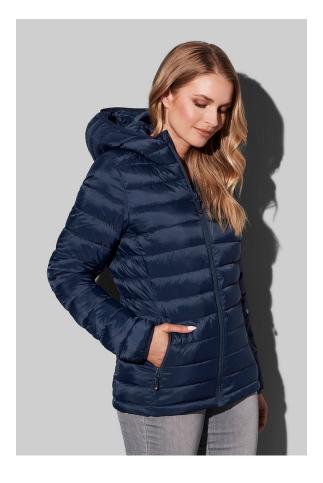

## Counterparts:

ST5420 Lux Padded Jacket

ST5520 **LUX PADDED JACKET** 

Padded jacket for women

shell and lining: 100% nylon

filling: 100% polyester down alternative

XS-3XL | Regular | 10 / carton

- **✓ EASY EMBROIDERY ACCESS TO FRONT LEFT PANEL**
- ✓ HALF-MOON IN BACK CENTRE FOR CUSTOMISATION
- **✓** HIGH-QUALITY SBS ZIPPERS
- **✓ INSIDE POCKET ON THE FRONT RIGHT**
- **✓ STOW-AWAY FUNCTION**
- **✓ FLUORINE AND PFC FREE**
- ✔ PREMIUM WOVEN SIZE LABEL IN THE COLLAR, TEAR-AWAY LABEL IN THE SIDE SEAM