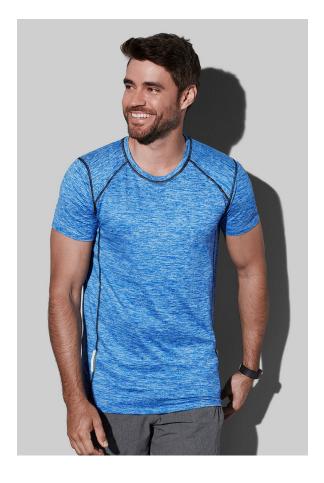

## ST8840 RECYCLED SPORTS-T REFLECT

Sports T-shirt for men

90% ACTIVE-DRY  $^{\circ}$  polyester (50% recycled), 10% elastane multifilament single jersey

S-2XL | 190 g/m<sup>2</sup> | Fitted | 24 / carton

- ✓ ECO-FRIENDLY MATERIAL MADE FROM 4 RECYCLED PLASTIC BOTTLES
- **✓ SUPER SOFT FABRIC WITH GREAT MOISTURE-CONTROL**
- **✔** REFLECTING TAPE ON FRONT AND BACK
- **✔** NO LABEL IN COLLAR, TEAR-AWAY LABEL IN SIDE SEAM