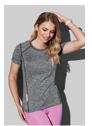

## Counterparts:

ST8940 Recycled Sports-T Reflect

Grey Heather Blue Heather

## ST8840 RECYCLED SPORTS-T REFLECT

Sports T-shirt for men

90% ACTIVE-DRY  $^{\circ}$  polyester (50% recycled), 10% elastane multifilament single jersey

S-2XL | 190 g/m<sup>2</sup> | Fitted | 24 / carton

- ✓ ECO-FRIENDLY MATERIAL MADE FROM 4 RECYCLED PLASTIC BOTTLES
- **✓ SUPER SOFT FABRIC WITH GREAT MOISTURE-CONTROL**
- **✔** REFLECTING TAPE ON FRONT AND BACK
- **✔** NO LABEL IN COLLAR, TEAR-AWAY LABEL IN SIDE SEAM