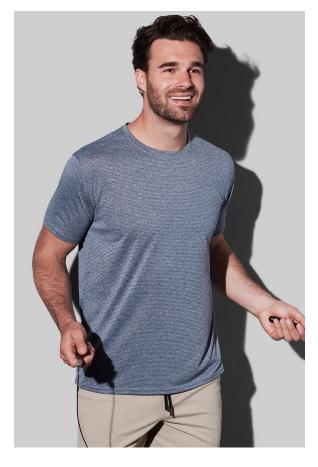

## ST8830 RECYCLED SPORTS-T MOVE

Sports T-shirt for men

100% ACTIVE-DRY  $^\circ$  polyester multifilament (50% recycled) single jersey

S-2XL | 125 g/m<sup>2</sup> | Regular | 24 / carton

- ✓ ECO-FRIENDLY MATERIAL MADE FROM 4 RECYCLED PLASTIC BOTTLES
- **✓** VERY LIGHT FABRIC WITH HEATHERED LOOK
- ✓ NO LABEL IN COLLAR, TEAR-AWAY LABEL IN SIDE SEAM