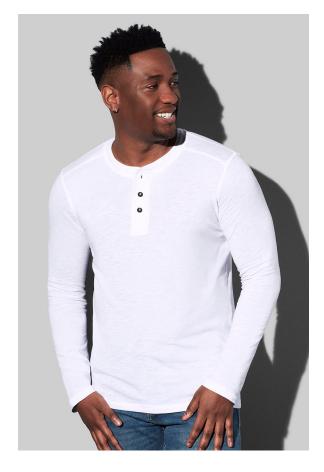

## ST9460 SHAWN HENLEY LONG SLEEVE

Long sleeve with buttons for men

100% ring-spun cotton, slub yarn single jersey

S-2XL | 140 g/m<sup>2</sup> | Regular | 24 / carton

- ✓ SLUB YARN FOR A TEXTURISED LOOK
- METAL BUTTONS
- ✓ NO LABEL IN COLLAR, TEAR-AWAY LABEL IN SIDE SEAM