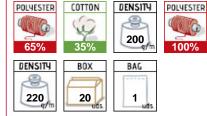

## vest REPORTER

party orange

Outside 65% polyester, 35% cotton, 200 grs/m2 twill fabric. Padded 100% polyester 220 grs/m2. 8 outside pockets. 1 inside pocket. 2 pen compartments. Right chest pocket for phone. High collar with total zip. Back lateral regulators. Back wide area for printing. Back side longer. Arm hole inside cover. 20 units per box: 1 size, 1 color. Individual bag.