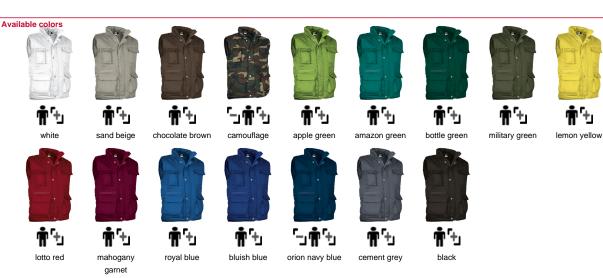

Available colors for adult sizes

Available colors for big sizes

Available colors for small sizes